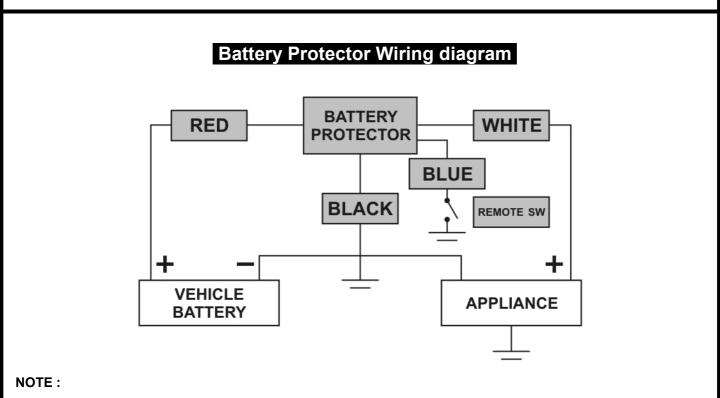

## **BATTERY PROTECTOR BP - 400 / 500 / 600**

INSTALLATION:

- 1. Connect the White cable to the positive terminal of your appliance .
- 2. Connect the negative terminal of your appliance to the negative terminal of battery or metal frame of your vehicle.
- 3. Connect the black cable to the negative terminal of battery or metal frame of your vehicle.
- 4. Connect the Red cable to the positive terminal of battery.
- 5. Connect the blue cable to the remote ON/OFF switch, one side of the remote switch must be grounded.

- 1. Battery Protector will cut the supply to your appliance when the battery voltage falls bellow the selected voltage.
- 2. Main or remote switch will operate the battery protector. To operate the remote switch, main switch must be switched to OFF position.